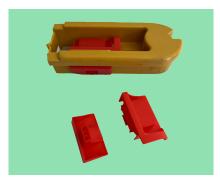

# • Tamper Evident Lid Handle Seals

are used to secure the LiquiFold 315 lid handles in place for HACCP compliance during storage and transportation.

# • Tamper Evident Discharge Cap Seal

available for the bottom discharge opening of the LiquiFold 315 for HACCP compliance during storage and transport.