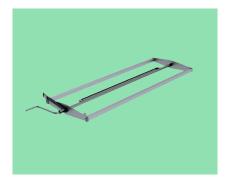

D readout for quick reference.



# • Filling Bridge

to attach the filling gland on the liner bag for easy filling.



#### • Gland Adapter

attached to liner to secure the dispense fitment valve to the container.



#### • Grasping Tool

to facilitate the installation of the liner by attaching to the gland adapter when placing liner in IBC and pulling thru discharge opening to secure gland adapter to container.

# • Adapters / Connectors / Valves

available in a wide range of options to ensure product handling ease, efficiency and safety for a variety of applications.

# • Winder Assembly

to aid in dispensing all your product from the liner.



#### • Mixers

with folding propeller for blending or agitating product.



# • Decant Valve Support Cable

attachment to hold valve in place.







# Washing Station

powerful automatic washing unit to clean the LiquiFold 315.



# • Weigh Scales

accurately measure the weight of your product.



### • Flow Meters

to control and record batching, volume, mixing and rate of flow for your product.