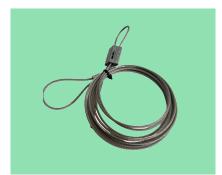

levels for containers with solid walls and providing a continuous L.E.D readout for quick reference.



# • Filling Bridge

to attach the filling gland on the liner bag for easy filling.



#### • Gland Adapter

attached to liner to secure the dispense fitment valve to the container.



#### • Grasping Tool

to facilitate the installation of the liner by attaching to the gland adapter when placing liner in IBC and pulling thru discharge opening to secure gland adapter to container.

# • Adapters / Connectors / Valves

available in a wide range of options to ensure product handling ease, efficiency and safety for a variety of applications.

# • Winder Assembly

to aid in dispensing all your product from the liner.



#### • Mixers

with folding propeller for blending or agitating product.



# • Decant Valve Support Cable

attachment to hold valve in place.







# Washing Station

powerful automatic washing unit to clean the LiquiFold 315.



# • Weigh Scales

accurately measure the weight of your product.



### • Flow Meters

to control and record batching, volume, mixing and rate of flow for your product.