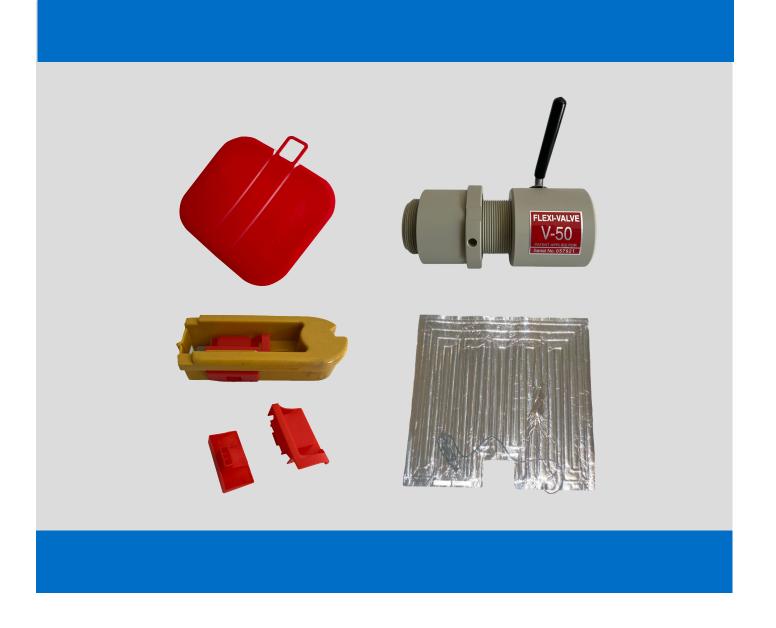

# • FlexiValve V50 with Pusher Cutter Assembly

is a 2" butterfly valve and pusher cutter to push the crown cutter through the membrane of the liner and allow for efficient decanting. Constructed with food contact approved materials.

# • Tamper Evident Lid Handle Seals

are used to secure the LiquiFold 315 lid handles in place for HACCP compliance during storage and transportation.

# • Tamper Evident Discharge Cap Seal

available for the bottom discharge opening of the LiquiFold 315 for HACCP compliance during storage and transport.

#### Heater Mat

is an effective and very efficient method of introducing heat for high viscosity products.