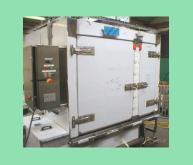

adout for quick reference.



# • Filling Bridge

to attach the filling gland on the liner bag for easy filling.



#### • Gland Adapter

attached to liner to secure the dispense fitment valve to the container.



#### • Grasping Tool

to facilitate the installation of the liner by attaching to the gland adapter when placing liner in IBC and pulling thru discharge opening to secure gland adapter to container.

# • Adapters / Connectors / Valves

available in a wide range of options to ensure product handling ease, efficiency and safety for a variety of applications.

# • Winder Assembly

to aid in dispensing all your product from the liner.



#### • Mixers

with folding propeller for blending or agitating product.



# • Decant Valve Support Cable

attachment to hold valve in place.







# Washing Station

powerful automatic washing unit to clean the LiquiFold 315.



# • Weigh Scales

accurately measure the weight of your product.



### • Flow Meters

to control and record batching, volume, mixing and rate of flow for your product.