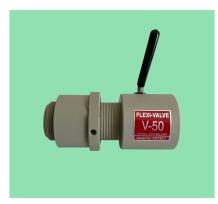

# • FlexiValve V50 with Pusher Cutter Assembly

is a 2" butterfly valve and pusher cutter to push the crown cutter through the membrane of the liner and allow for efficient decanting. Constructed with food contact approved materials.