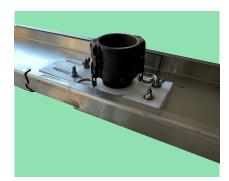

#### Heater Mat

is an effective and very efficient method of introducing heat for high viscosity products.