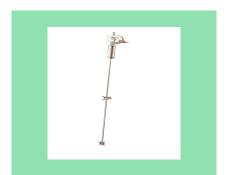

ts.



# • Sight Strip

is a fluid level indicator to show internal product levels for containers with solid walls and providing a continuous L.E.D readout for quick reference.



# • Filling Bridge

to attach the filling gland on the liner bag for easy filling.



#### • Gland Adapter

attached to liner to secure the dispense fitment valve to the container.



#### • Grasping Tool

to facilitate the installation of the liner by attaching to the gland adapter when placing liner in IBC and pulling thru discharge opening to secure gland adapter to container.

# • Adapters / Connectors / Valves

available in a wide range of options to ensure product handling ease, efficiency and safety for a variety of applications.

# • Winder Assembly

to aid in dispensing all your product from the liner.



#### • Mixers

with folding propeller for blending or agitating product.



# • Decant Valve Support Cable

attachment to hold valve in place.







# Washing Station

powerful automatic washing unit to clean the LiquiFold 315.



# • Weigh Scales

accurately measure the weight of your product.



### • Flow Meters

to control and record batching, volume, mixing and rate of flow for your product.